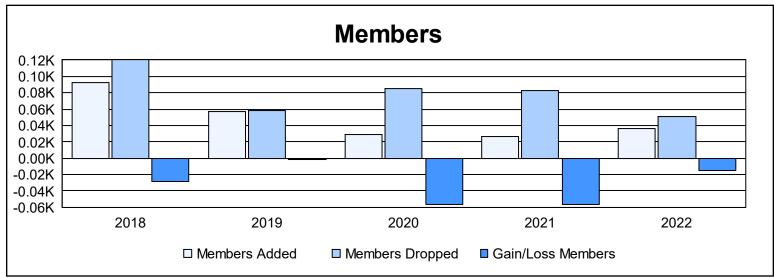

District 109 B As of June 2022 Cumulative

| Year      | New<br>Clubs | Dropped<br>Clubs | Gain/<br>Loss<br>Clubs | New<br>Members | Charter<br>Members | Reinstate<br>Members | Transfer<br>Members | Total<br>Member<br>Added | Total<br>Members<br>Dropped | Gain/<br>Loss<br>Members |
|-----------|--------------|------------------|------------------------|----------------|--------------------|----------------------|---------------------|--------------------------|-----------------------------|--------------------------|
| 2017-2018 | 0            | 0                | 0                      | 67             | 2                  | 22                   | 1                   | 92                       | 120                         | -28                      |
| 2018-2019 | 0            | 1                | -1                     | 48             | 0                  | 4                    | 5                   | 57                       | 58                          | -1                       |
| 2019-2020 | 0            | 2                | -2                     | 26             | 0                  | 1                    | 2                   | 29                       | 85                          | -56                      |
| 2020-2021 | 0            | 1                | -1                     | 22             | 0                  | 3                    | 1                   | 26                       | 83                          | -57                      |
| 2021-2022 | 0            | 0                | 0                      | 34             | 1                  | 0                    | 1                   | 36                       | 51                          | -15                      |
| Average   | 0            | 1                | -1                     | 39             | 1                  | 6                    | 2                   | 48                       | 79                          | -31                      |