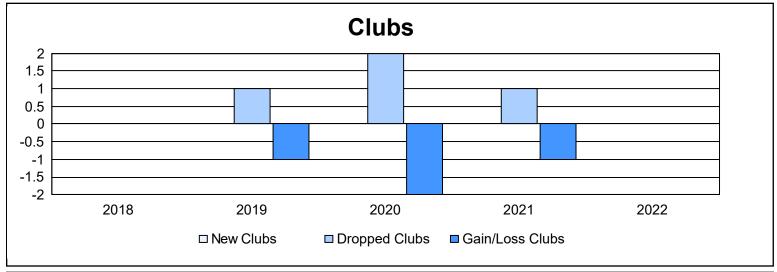

District 109 B As of June 2022 Cumulative

| Year      | New<br>Clubs | Dropped<br>Clubs | Gain/<br>Loss<br>Clubs | New<br>Members | Charter<br>Members | Reinstate<br>Members | Transfer<br>Members | Total<br>Member<br>Added | Total<br>Members<br>Dropped | Gain/<br>Loss<br>Members |
|-----------|--------------|------------------|------------------------|----------------|--------------------|----------------------|---------------------|--------------------------|-----------------------------|--------------------------|
| 2017-2018 | 0            | 0                | 0                      | 67             | 2                  | 22                   | 1                   | 92                       | 120                         | -28                      |
| 2018-2019 | 0            | 1                | -1                     | 48             | 0                  | 4                    | 5                   | 57                       | 58                          | -1                       |
| 2019-2020 | 0            | 2                | -2                     | 26             | 0                  | 1                    | 2                   | 29                       | 85                          | -56                      |
| 2020-2021 | 0            | 1                | -1                     | 22             | 0                  | 3                    | 1                   | 26                       | 83                          | -57                      |
| 2021-2022 | 0            | 0                | 0                      | 34             | 1                  | 0                    | 1                   | 36                       | 51                          | -15                      |
| Average   | 0            | 1                | -1                     | 39             | 1                  | 6                    | 2                   | 48                       | 79                          | -31                      |